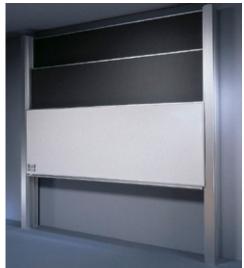

### Column Boards

design: Friis & Moltke

- > The Column Board from is designed to be ergonomically correct ensuring a healthy working posture.
- > Boards can be raised or lowered independently of each other, easily and silently on the robust and stable columns. Councealed mounting brackets and wires are hidden in the columns.
- > The Column Board can be manually operated. The system is totally modular and can be extended with additional columns and boards in front.

#### **Dimensions:**

Complete system with one board— 98.5"w, 118"w, 138"w, 157.5"w x 42" or 50" high

Complete system with two boards—98.5"w, 118"w, 138"w, 157.5"w x 42" or 50" high

Custom sizes available.
Contact eisys for more information.