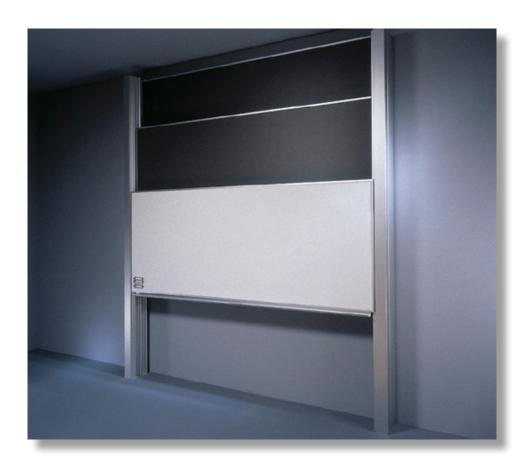

### Column Boards

design: Friis & Moltke

- > The Column Board from is designed to be ergonomically correct ensuring a healthy working posture.
- > Boards can be raised or lowered independently of each other, easily and silently on the robust and stable columns. Councealed mounting brackets and wires are hidden in the columns.
- > The Column Board can be manually operated. The system is totally modular and can be extended with additional columns and boards in front.

#### Finish:

Matte Anodized Aluminum Frame

#### **Dimensions:**

Complete system with one board— 98.5"w, 118"w, 138"w, 157.5"w x 42" or 50" high

Complete system with two boards—98.5"w, 118"w, 138"w, 157.5"w x 42" or 50" high

Custom sizes available.
Contact eisys for more information.