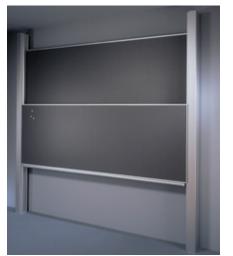

### Column Boards

design: Friis & Moltke

- > The Column Board from is designed to be ergonomically correct ensuring a healthy working posture.
- > Boards can be raised or lowered independently of each other, easily and silently on the robust and stable columns. Councealed mounting brackets and wires are hidden in the columns.
- > The Column Board can be manually operated. The system is totally modular and can be extended with additional columns and boards in front.

#### **Dimensions:**

Complete system with one board— 98.5"w, 118"w, 138"w, 157.5"w x 42" or 50" high

Complete system with two boards—98.5"w, 118"w, 138"w, 157.5"w x 42" or 50" high

Custom sizes available.
Contact eisys for more information.